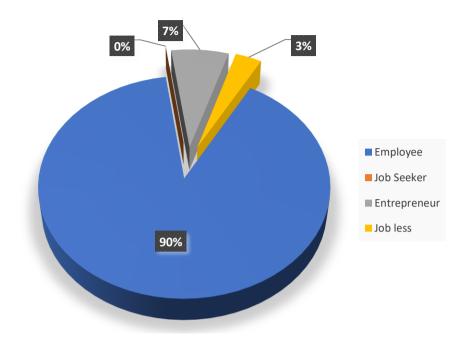

#### Response alumni to the tracer study

Questionnaire has been distributed to all tracked alumni and 174 alumni responded, most ofthem were graduated within the last three years.

The majority of the responding alumni have found their job with waiting time to get the job less than 6 months.

Alumni graduated more than three years ago tent to have experience of changing their job for one to three times indicating that thair capacity and experiences are appreciated by job market.

Responses from the alumni to questions in the questionnaire are presented in the form of pie chart in the following pages.

# **Occupation**



# Waiting time to get the job



# Type of the Job



# Relatedness between the jod and the study program



#### Work place condition



#### **Job Position**



# **Order of Employment**



# Monthly take-home pay as new employee



#### **Current monthly take-home pay**



#### **Career Development**



# Use of English in the work



#### Most needed soft-skill in the work