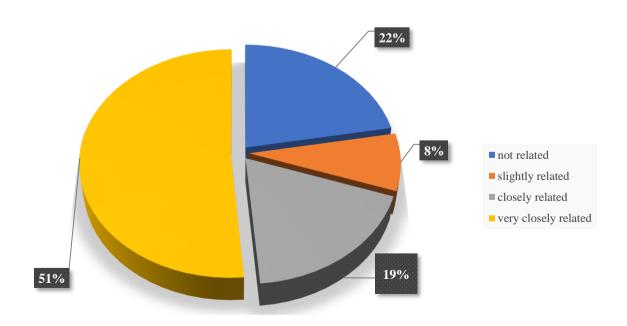

#### Response alumni to the tracer study

Questionnaire has been distributed to all tracked alumni and 174 alumni responded, most ofthem were graduated within the last three years.

The majority of the responding alumni have found their job with waiting time to get the job less than 6 months.

Alumni graduated more than three years ago tent to have experience of changing their job for one to three times indicating that thair capacity and experiences are appreciated by job market.

Responses from the alumni to questions in the questionnaire are presented in the form of pie chart in the following pages.

# **Occupation**



# Waiting time to get the job



# Type of the Job



# Relatedness between the jod and the study program



#### Work place condition



#### **Job Position**



# **Order of Employment**



# Monthly take-home pay as new employee



#### **Current monthly take-home pay**



#### **Career Development**



# Use of English in the work



#### Most needed soft-skill in the work