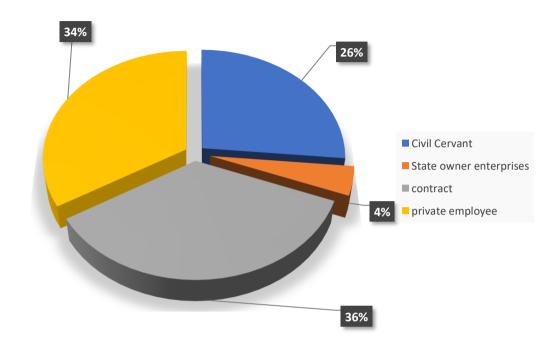

#### Response alumni to the tracer study

Questionnaire has been distributed to all tracked alumni and 174 alumni responded, most ofthem were graduated within the last three years.

The majority of the responding alumni have found their job with waiting time to get the job less than 6 months.

Alumni graduated more than three years ago tent to have experience of changing their job for one to three times indicating that thair capacity and experiences are appreciated by job market.

Responses from the alumni to questions in the questionnaire are presented in the form of pie chart in the following pages.

# **Occupation**



# Waiting time to get the job



# Type of the Job



# Relatedness between the jod and the study program



#### Work place condition



#### **Job Position**



# **Order of Employment**



# Monthly take-home pay as new employee



#### **Current monthly take-home pay**



#### **Career Development**



# Use of English in the work



#### Most needed soft-skill in the work