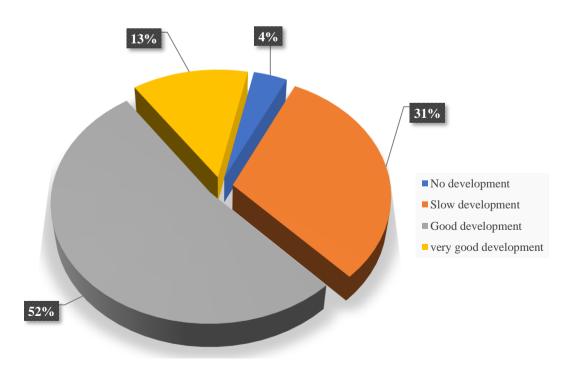

were graduated within the last three years.

The majority of the responding alumni have found their job with waiting time to get the job less than 6 months.

Alumni graduated more than three years ago tent to have experience of changing their job for one to three times indicating that thair capacity and experiences are appreciated by job market.

Responses from the alumni to questions in the questionnaire are presented in the form of pie chart in the following pages.

# **Occupation**



# Waiting time to get the job



# Type of the Job



# Relatedness between the jod and the study program



#### Work place condition



#### **Job Position**



# **Order of Employment**



# Monthly take-home pay as new employee



#### **Current monthly take-home pay**



#### **Career Development**



# Use of English in the work



#### Most needed soft-skill in the work