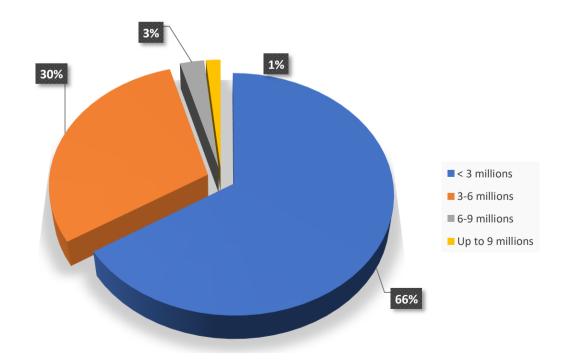

n distributed to all tracked alumni and 174 alumni responded, most ofthem were graduated within the last three years.

The majority of the responding alumni have found their job with waiting time to get the job less than 6 months.

Alumni graduated more than three years ago tent to have experience of changing their job for one to three times indicating that thair capacity and experiences are appreciated by job market.

Responses from the alumni to questions in the questionnaire are presented in the form of pie chart in the following pages.

# **Occupation**



# Waiting time to get the job



# Type of the Job



# Relatedness between the jod and the study program



#### Work place condition



#### **Job Position**



# **Order of Employment**



# Monthly take-home pay as new employee



#### **Current monthly take-home pay**



#### **Career Development**



# Use of English in the work



#### Most needed soft-skill in the work