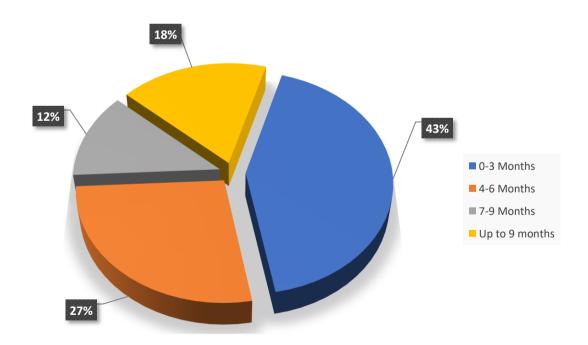

# Waiting time to get the job

#### Response alumni to the tracer study

Questionnaire has been distributed to all tracked alumni and 174 alumni responded, most ofthem were graduated within the last three years.

The majority of the responding alumni have found their job with waiting time to get the job less than 6 months.