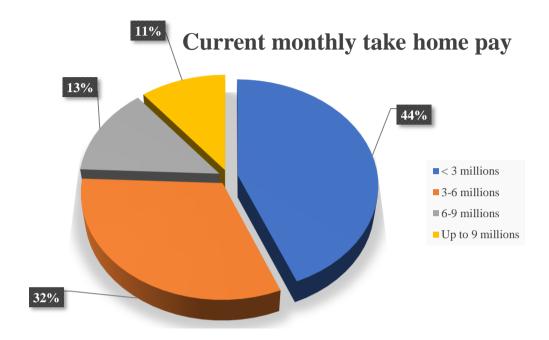

4 alumni responded, most ofthem were graduated within the last three years.

The majority of the responding alumni have found their job with waiting time to get the job less than 6 months.

Alumni graduated more than three years ago tent to have experience of changing their job for one to three times indicating that thair capacity and experiences are appreciated by job market.

Responses from the alumni to questions in the questionnaire are presented in the form of pie chart in the following pages.

# **Occupation**



# Waiting time to get the job



# Type of the Job



# Relatedness between the jod and the study program



#### Work place condition



#### **Job Position**



# **Order of Employment**



# Monthly take-home pay as new employee



#### **Current monthly take-home pay**



#### **Career Development**



# Use of English in the work



#### Most needed soft-skill in the work