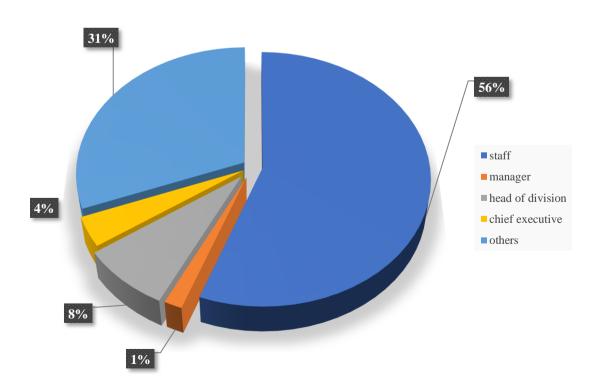

#### Response alumni to the tracer study

Questionnaire has been distributed to all tracked alumni and 174 alumni responded, most ofthem were graduated within the last three years.

The majority of the responding alumni have found their job with waiting time to get the job less than 6 months.

Alumni graduated more than three years ago tent to have experience of changing their job for one to three times indicating that thair capacity and experiences are appreciated by job market.

Responses from the alumni to questions in the questionnaire are presented in the form of pie chart in the following pages.

# **Occupation**



# Waiting time to get the job



# Type of the Job



# Relatedness between the jod and the study program



#### Work place condition



#### **Job Position**



# **Order of Employment**



# Monthly take-home pay as new employee



#### **Current monthly take-home pay**



#### **Career Development**



# Use of English in the work



#### Most needed soft-skill in the work