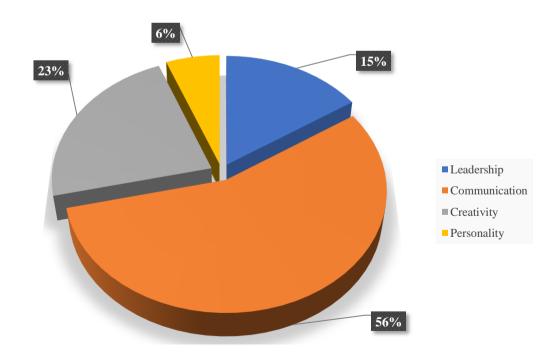

g alumni have found their job with waiting time to get the job less than 6 months.

Alumni graduated more than three years ago tent to have experience of changing their job for one to three times indicating that thair capacity and experiences are appreciated by job market.

Responses from the alumni to questions in the questionnaire are presented in the form of pie chart in the following pages.

# **Occupation**



# Waiting time to get the job



# Type of the Job



# Relatedness between the jod and the study program



#### Work place condition



#### **Job Position**



# **Order of Employment**



# Monthly take-home pay as new employee



#### **Current monthly take-home pay**



#### **Career Development**



# Use of English in the work



#### Most needed soft-skill in the work