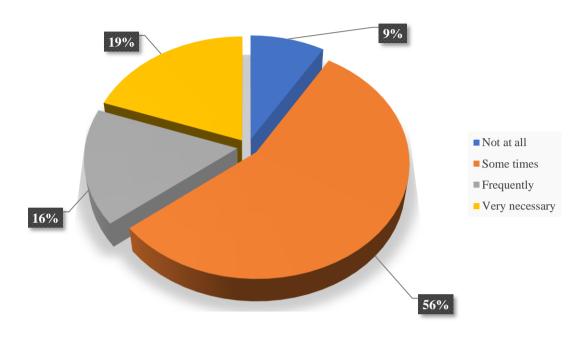

three years.

The majority of the responding alumni have found their job with waiting time to get the job less than 6 months.

Alumni graduated more than three years ago tent to have experience of changing their job for one to three times indicating that thair capacity and experiences are appreciated by job market.

Responses from the alumni to questions in the questionnaire are presented in the form of pie chart in the following pages.

# **Occupation**



# Waiting time to get the job



# Type of the Job



# Relatedness between the jod and the study program



#### Work place condition



#### **Job Position**



# **Order of Employment**



# Monthly take-home pay as new employee



#### **Current monthly take-home pay**



#### **Career Development**



# Use of English in the work



#### Most needed soft-skill in the work