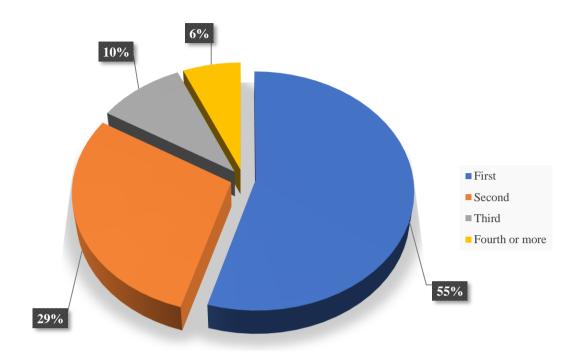

to the tracer study

Questionnaire has been distributed to all tracked alumni and 174 alumni responded, most ofthem were graduated within the last three years.

The majority of the responding alumni have found their job with waiting time to get the job less than 6 months.

Alumni graduated more than three years ago tent to have experience of changing their job for one to three times indicating that thair capacity and experiences are appreciated by job market.

Responses from the alumni to questions in the questionnaire are presented in the form of pie chart in the following pages.

# **Occupation**



# Waiting time to get the job



# Type of the Job



# Relatedness between the jod and the study program



#### Work place condition



#### **Job Position**



# **Order of Employment**



# Monthly take-home pay as new employee



#### **Current monthly take-home pay**



#### **Career Development**



# Use of English in the work



#### Most needed soft-skill in the work