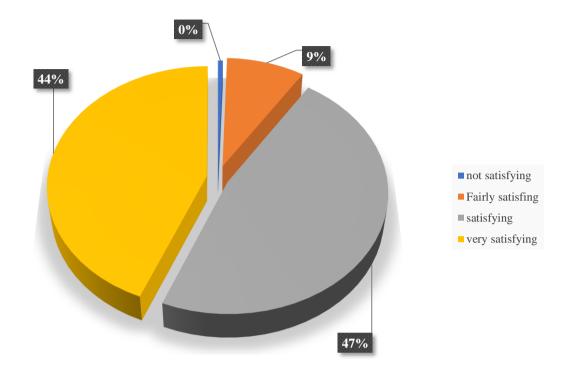

#### Response alumni to the tracer study

Questionnaire has been distributed to all tracked alumni and 174 alumni responded, most ofthem were graduated within the last three years.

The majority of the responding alumni have found their job with waiting time to get the job less than 6 months.

Alumni graduated more than three years ago tent to have experience of changing their job for one to three times indicating that thair capacity and experiences are appreciated by job market.

Responses from the alumni to questions in the questionnaire are presented in the form of pie chart in the following pages.

# **Occupation**



# Waiting time to get the job



# Type of the Job



# Relatedness between the jod and the study program



#### Work place condition



#### **Job Position**



# **Order of Employment**



# Monthly take-home pay as new employee



#### **Current monthly take-home pay**



#### **Career Development**



# Use of English in the work



#### Most needed soft-skill in the work